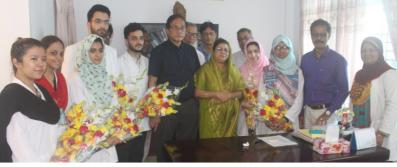

### Students' Meet with **High commission** of India

An opinion exchange meeting was held with the High Commission of India, Chittagong on Wednesday, May 15 at 11 am at Comilla Eastern Medical College, Kabila Campus.

The meeting was presided over by Prof. Dr. Golam Samadani, Principal, Eastern Medical College. Shri Subhashis Sinha, 2nd Secretary of Indian High Commission, Chittagong Zone was the guest of honor. Shah Md. Selim Ph.D, the founder Chairman of EMC was also the honourable guest. Among others Prof. Dr. Zakirul Islam, Provost of EMC boys and girls hostel was present.