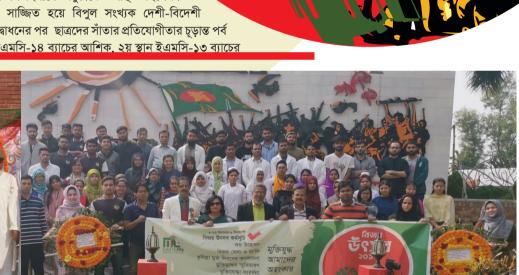

### ক্যাম্পাসে সুইমিংপুল আদলে লেক এর উদ্বোধন

১৩ ডিসেম্বর ২০১৯ শুক্রবার সকাল ১১ ঘটিকায় কাবিলা ক্যাম্পাসে নবনির্মিত সুইমিং পুল আদলে নির্মিত লেক এর শুভ উদ্বোধন অনুষ্ঠিত হয়। শুভ উদ্বোধন করেন প্রতিষ্ঠানের প্রতিষ্ঠাতা চেয়ারম্যান ড. শাহু মোঃ সেলিম, অধ্যক্ষ অধ্যাপক ডা. গোলাম সামদানী, প্রতিষ্ঠানের নির্বাহী পরিচালক জনাব মোঃ জাহাঙ্গীর ভূইয়া। বীর মুক্তিযোদ্ধা আলী আজম, বিশিষ্ট সমাজসেবক অরুণ রায় আমন্ত্রিত অতিথি হিসাবে অনুষ্ঠানে উপস্থিত ছিলেন। লেকের চারপাশ ঘিরে বর্ণাঢ্য সাজে সাজ্জিত হয়ে বিপুল সংখ্যক দেশী-বিদেশী ছাত্র/ছাত্রীরা এতে অংশগ্রহণ করে। উদ্বোধনের পর ছাত্রদের সাঁতার প্রতিযোগীতার চূড়ান্ত পর্ব অনুষ্ঠিত হয়। ১ম স্থান অধিকার করে ইএমসি-১৪ ব্যাচের আশিক, ২য় স্থান ইএমসি-১৩ ব্যাচের