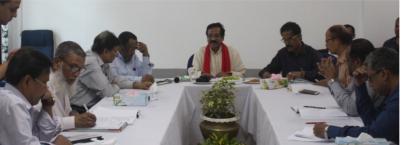

Vice Chancellor Prof. Shireen Akhter & Prof. Dr. Selim Mohammad Jahangir Dean, Medical Faculty of Chittagong University appreciated scholars of EMC.

GB Meeting of EMC held on 12 Dec 2019, Presided by Prof. Dr. Md. Ismail Khan Vice Chancellor of Chittagong Medical University