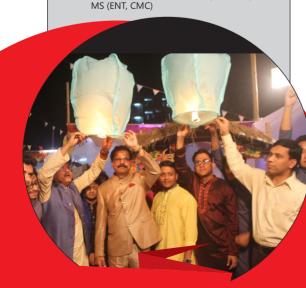

### ক্যাম্পাসে সুইমিংপুল আদলে লেক এর উদ্বোধন

১৩ ডিসেম্বর ২০১৯ শুক্রবার সকাল ১১ ঘটিকায় কাবিলা ক্যাম্পাসে নবনির্মিত সুইমিং পুল আদলে নির্মিত লেক এর শুভ উদ্বোধন অনুষ্ঠিত হয়। শুভ উদ্বোধন করেন প্রতিষ্ঠানের প্রতিষ্ঠাতা চেয়ারম্যান ড. শাহু মোঃ সেলিম, অধ্যক্ষ অধ্যাপক ডা. গোলাম সামদানী, প্রতিষ্ঠানের নির্বাহী পরিচালক জনাব মোঃ জাহাঙ্গীর ভূইয়া। বীর মুক্তিযোদ্ধা আলী আজম, বিশিষ্ট সমাজসেবক অরুণ রায় আমন্ত্রিত অতিথি হিসাবে অনুষ্ঠানে উপস্থিত ছিলেন। লেকের চারপাশ ঘিরে বর্ণাঢ্য সাজে সাজ্জিত হয়ে বিপুল সংখ্যক দেশী-বিদেশী ছাত্র/ছাত্রীরা এতে অংশগ্রহণ করে। উদ্বোধনের পর ছাত্রদের সাঁতার প্রতিযোগীতার চূড়ান্ত পর্ব অনুষ্ঠিত হয়। ১ম স্থান অধিকার করে ইএমসি-১৪ ব্যাচের আশিক, ২য় স্থান ইএমসি-১৩ ব্যাচের