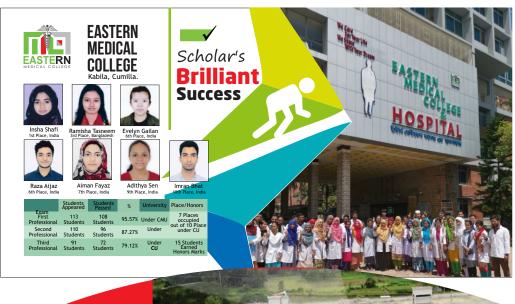

Vice Chancellor Prof. Shireen Akhter & Prof. Dr. Selim Mohammad Jahangir Dean, Medical Faculty of Chittagong University appreciated scholars of EMC.

GB Meeting of EMC held on 12 Dec 2019, Presided by Prof. Dr. Md. Ismail Khan Vice Chancellor of Chittagong Medical University